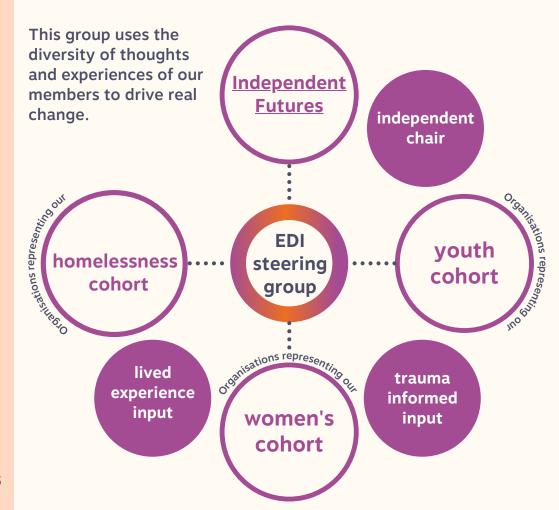

## EDI steering group

Equality, Diversity and Inclusion (EDI) is about creating safe spaces to address some topics that may be traumatic to individuals.

The steering group values and practises this through checking in and being chaired in a safe, fair and psychologically informed manner.

We still have some spaces on the steering group so if you have a particular passion for your community, the criminal justice system, or young people and would like to help address EDI issues that currently exist, we would like to invite you to this group.